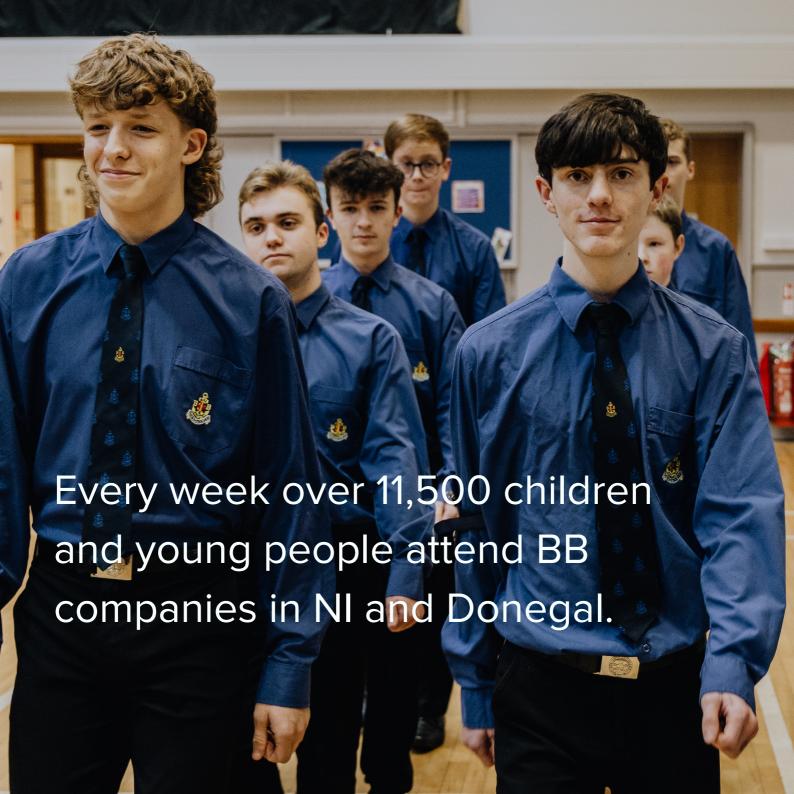

## Have you a connection with BBNI?

Are you a past member of Boys' Brigade, a parent, a minister, a friend, a past leader, a ministry colleague? Maybe you are simply someone interested in the impact that the organisation has on the lives of children and young people in Northern Ireland and Donegal.