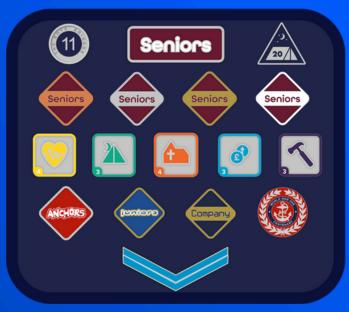

### **SENIORS - RIGHT ARMBAND**

Award (right)
Row 2 – Seniors Core Activity Awards
(centralised)
Row 3 – Staged Awards (centralised)
Row 4 – Highest Anchors Activity Award,
Highest Juniors Activity Award (left), Highest
Company Activity Award, Special
Anniversary/Event or Recruitment Badge (right).
Row 5 – NCO Chevron (centralised). (A 5th row is achievable when using the large armband)

Membership Award (centralised), Nights Away

Row 1 - Service Badge (left), Seniors