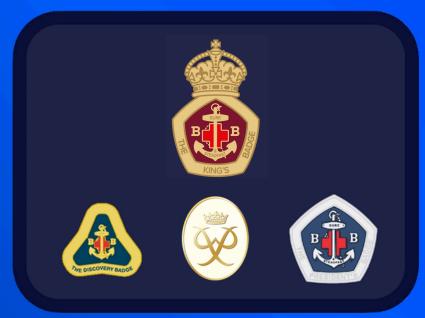

# **SENIORS - LEFT ARMBAND**

There are two rows on the left Seniors armband:

Row 1 – King's Badge (centralised) Row 2 – Discovery Badge (left), Highest Duke of Edinburgh's Award (centralised), President's Badge (right)